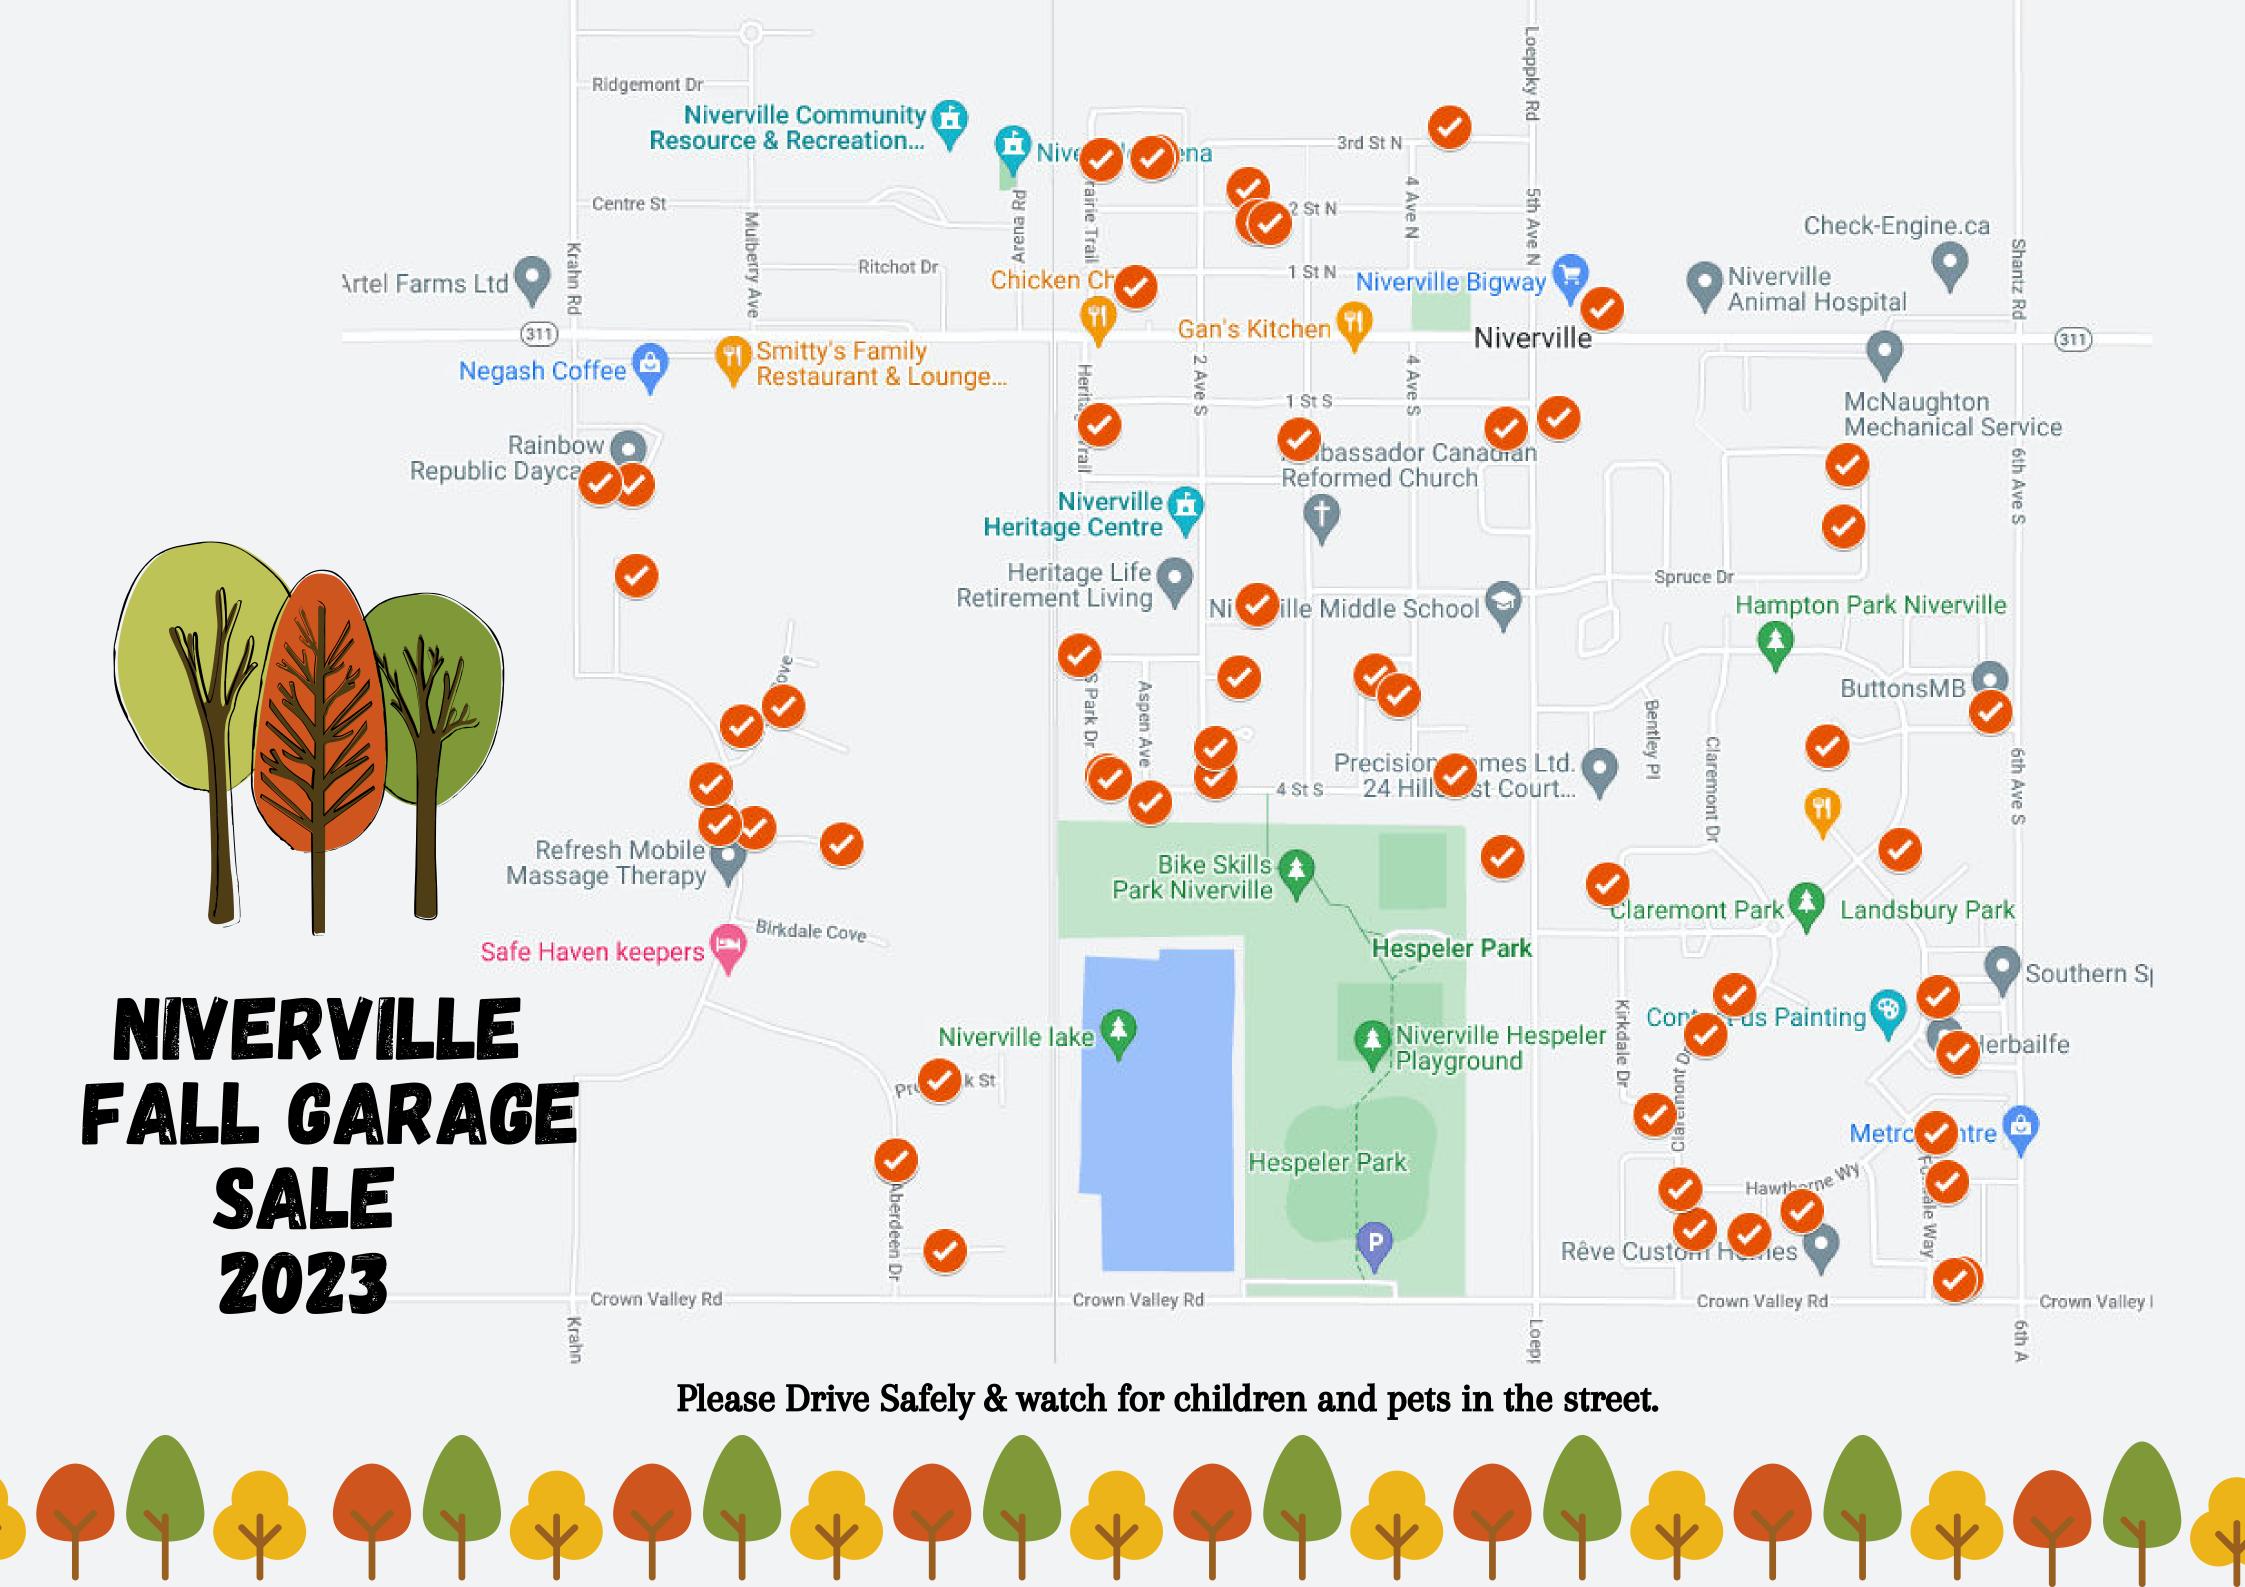

#### NORTH

- 4 Prairie Crossing Court
- 40 Prairie Crossing Court
- 44 Prairie Crossing Court
- 30 1st Street North
- 102 2nd Street North
- 92 2nd Street North
- 93 2nd Street North
- 383 3rd Street North
- 289 Main Street

## SEPTEMBER 15-16

# FALL 2023 NIVERVILLE

GARAGE SALE. 98 Claremont Drive

- 13 Alders Gate
- 42 Briarfield Court
- 46 Briarfield Court
- 9 Cambridge
- 65 Claremont Drive
- 79 Claremont Drive
- 112 Claremont Drive
- 19 Denby Cove

- 27 Ellington Way
- 13 Errington Way
- 52 Hampton Drive
- 45 Kirkdale
- 1 Kipling Lane
- 15 Sheffield Way
- Unit 27 10 Foxdale Way
- 21040 Crown Valley Road

### SOUTH

- 13 4th Street South
- 15 4th Street South
- 32 4th Street South
- 47 4th Street South
- 201 4th Ave South
- 209 4th Street South
- 47 5th Ave. South
- 60 5th Ave. South
- 407 5th Ave. South
- 57 3rd Ave. South

- 51 Edelweiss Crescent
- 63 Edelweiss Crescent
- 15 Elmdale Place
- 48 Heritage Trail
- 48 Maplewood Crescent
- 47 South Park Drive
- 10 Linden Place

Brought to you by **Niverville Recreation** www.whereyoubelong.ca Find us on Facebook:

Please note that days & times for individual garage sales may vary over the weekend!

## HIGHLANDS

- 57 Aberdeen
- 79 Aberdeen
- 83 Aberdeen
- 213 Carnoustie
- 611 Muirfield Cove
- 12 Murcar Street
- 31 Prestwick Street
- 123 St. Andrews Way
- 129 St. Andrews Way
- 130 St. Andrews Way
- 400 St. Georges Place
- 12 Tweed Lane
- 30 Tweed Lane